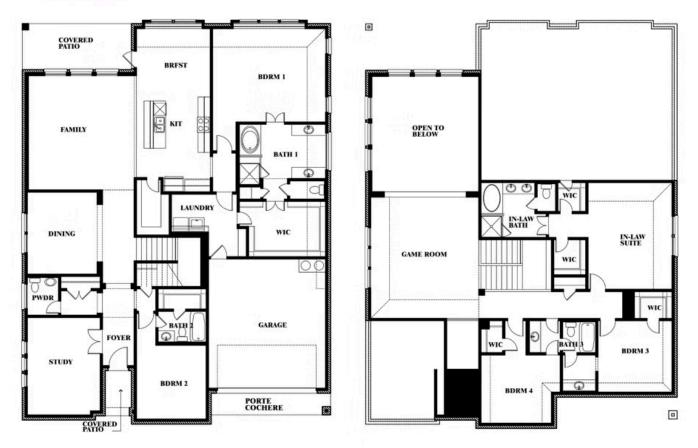

## **Bellflower III**

**BELLFLOWER III FLOOR PLAN** 

### \$None

3,979 SOUARE FEET

5 **BEDROOMS** 

4.5 BATHROOMS 2

CAR GARAGE