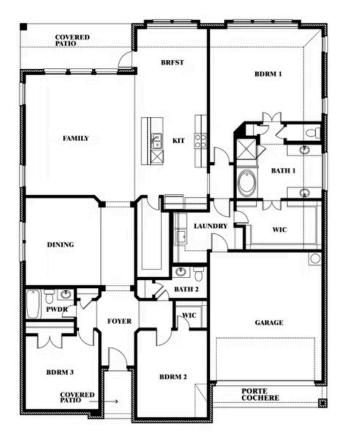

### \$None

**2,519** SOUARE FEET

**3**BEDROOMS

2.5
BATHROOMS

**2** CAR GARAGE