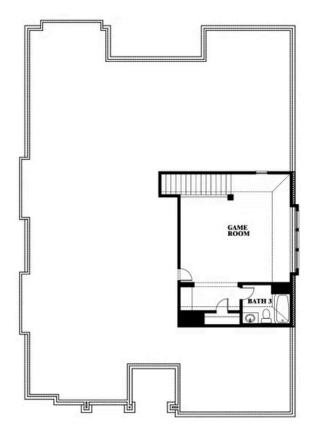

## \$None

**2,771** SOUARE FEET

**3** BEDROOMS

3.0 BATHROOMS

2

CAR GARAGE

Carolina II

## Carolina II