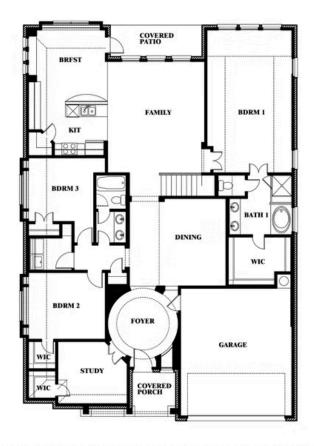

# Carolina II

**CLASSIC SERIES** 

**WILLOW WOOD** 

5709 CYPRESSWOOD LANE, MCKINNEY, TX 75071

**HOMES FROM** 

## \$None

**2,771** SOUARE FEET

**3** BEDROOMS

3.0 BATHROOMS

2

CAR GARAGE

Carolina II

## Carolina II