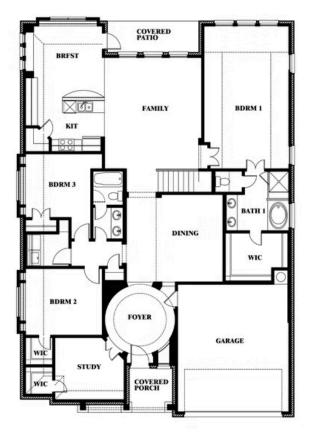

## \$None

**2,771** SOUARE FEET

**3** BEDROOMS

3.0 BATHROOMS

2

CAR GARAGE

Carolina II

## Carolina II