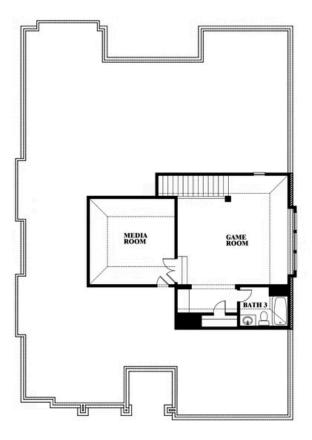

# Carolina II

**CLASSIC SERIES** 

**WILLOW WOOD** 

5709 CYPRESSWOOD LANE, MCKINNEY, TX 75071

**HOMES FROM** 

## \$None

**2,771** SOUARE FEET

**3** BEDROOMS

3.0 BATHROOMS

2

CAR GARAGE

Carolina II

## Carolina II