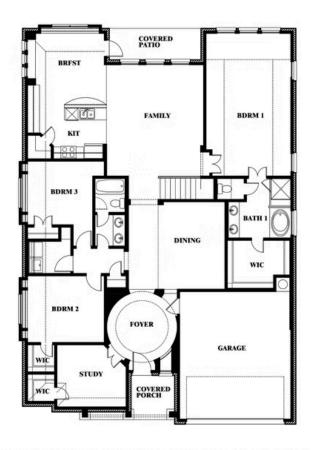

## \$None

**3,067** SOUARE FEET

**4**BEDROOMS

3.0 BATHROOMS

**2** CAR GARAGE

Carolina III