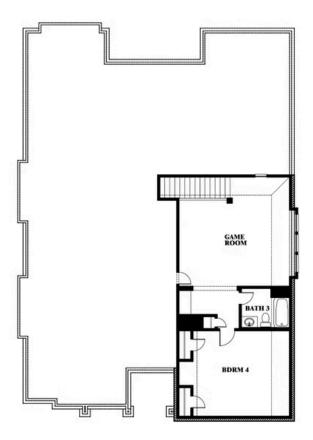

## \$None

**3,067** SOUARE FEET

**4**BEDROOMS

3.0 BATHROOMS

**2** CAR GARAGE

Carolina III