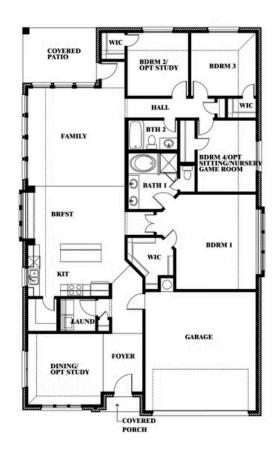

# **Cypress**

**CLASSIC SERIES** 

**WILLOW WOOD** 

5709 CYPRESSWOOD LANE, MCKINNEY, TX 75071

**HOMES FROM** 

### \$None

2,038 SOUARE FEET

# BEDROOMS 2.0
BATHROOMS

**2** CAR GARAGE

#### **WILLOW WOOD**

5709 CYPRESSWOOD LANE, MCKINNEY, TX 75071

Cypress

This brochure is for general informational purposes and is to be used as a guide only. Changes may be made during the development process and floorplans, dimensions, fixtures, fittings, finishes and specifications are subject to change without notice. Window placement, balcony configuration, wardrobe sizes and living areas may vary slightly within each plan type. EQUAL HOUSING OPPORTUNITY