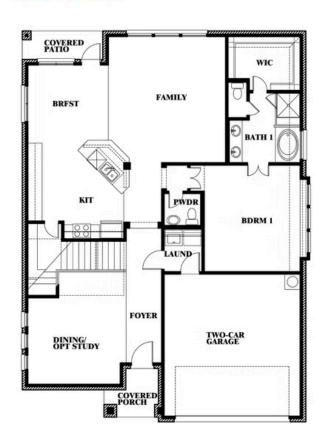

# **WILLOW WOOD**

5709 CYPRESSWOOD LANE, MCKINNEY, TX 75071

This brochure is for general informational purposes and is to be used as a guide only. Changes may be made during the development process and floorplans, dimensions, fixtures, fittings, finishes and specifications are subject to change without notice. Window placement, balcony configuration, wardrobe sizes and living areas may vary slightly within each plan type. EQUAL HOUSING OPPORTUNITY

# **WILLOW WOOD**

5709 CYPRESSWOOD LANE, MCKINNEY, TX 75071

Dewberry Opt. Bath 3

This brochure is for general informational purposes and is to be used as a guide only. Changes may be made during the development process and floorplans, dimensions, fixtures, fittings, finishes and specifications are subject to change without notice. Window placement, balcony configuration, wardrobe sizes and living areas may vary slightly within each plan type. EQUAL HOUSING OPPORTUNITY