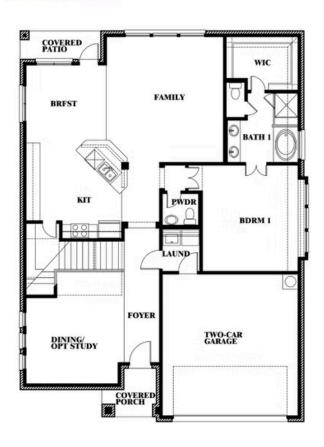

# **WILLOW WOOD**

5709 CYPRESSWOOD LANE, MCKINNEY, TX 75071

Dewberry Opt. Bath 3

This brochure is for general informational purposes and is to be used as a guide only. Changes may be made during the development process and floorplans, dimensions, fixtures, fittings, finishes and specifications are subject to change without notice. Window placement, balcony configuration, wardrobe sizes and living areas may vary slightly within each plan type. EQUAL HOUSING OPPORTUNITY