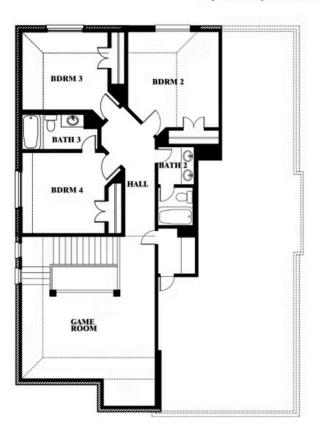

# **WILLOW WOOD**

5709 CYPRESSWOOD LANE, MCKINNEY, TX 75071

Dewberry Opt. Bath 3 Ensuite

This brochure is for general informational purposes and is to be used as a guide only. Changes may be made during the development process and floorplans, dimensions, fixtures, fittings, finishes and specifications are subject to change without notice. Window placement, balcony configuration, wardrobe sizes and living areas may vary slightly within each plan type. EQUAL HOUSING OPPORTUNITY