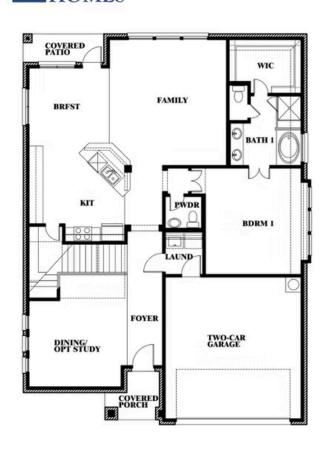

# **WILLOW WOOD**

5709 CYPRESSWOOD LANE, MCKINNEY, TX 75071

This brochure is for general informational purposes and is to be used as a guide only. Changes may be made during the development process and floorplans, dimensions, fixtures, fittings, finishes and specifications are subject to change without notice. Window placement, balcony configuration, wardrobe sizes and living areas may vary slightly within each plan type. EQUAL HOUSING OPPORTUNITY