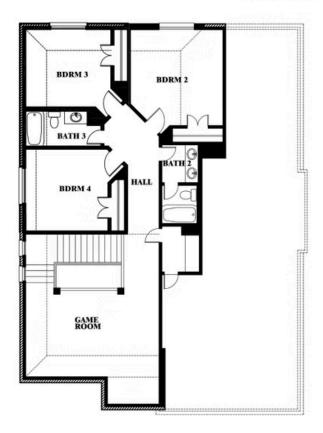

# **WILLOW WOOD**

5709 CYPRESSWOOD LANE, MCKINNEY, TX 75071

This brochure is for general informational purposes and is to be used as a guide only. Changes may be made during the development process and floorplans, dimensions, fixtures, fittings, finishes and specifications are subject to change without notice. Window placement, balcony configuration, wardrobe sizes and living areas may vary slightly within each plan type. EQUAL HOUSING OPPORTUNITY