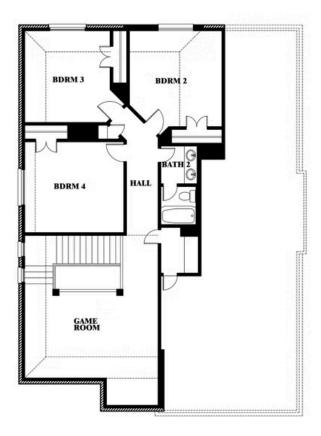

# **WILLOW WOOD**

5709 CYPRESSWOOD LANE, MCKINNEY, TX 75071

This brochure is for general informational purposes and is to be used as a guide only. Changes may be made during the development process and floorplans, dimensions, fixtures, fittings, finishes and specifications are subject to change without notice. Window placement, balcony configuration, wardrobe sizes and living areas may vary slightly within each plan type. EQUAL HOUSING OPPORTUNITY

# **WILLOW WOOD**

5709 CYPRESSWOOD LANE, MCKINNEY, TX 75071

Dewberry Opt. Bath 3

This brochure is for general informational purposes and is to be used as a guide only. Changes may be made during the development process and floorplans, dimensions, fixtures, fittings, finishes and specifications are subject to change without notice. Window placement, balcony configuration, wardrobe sizes and living areas may vary slightly within each plan type. EQUAL HOUSING OPPORTUNITY