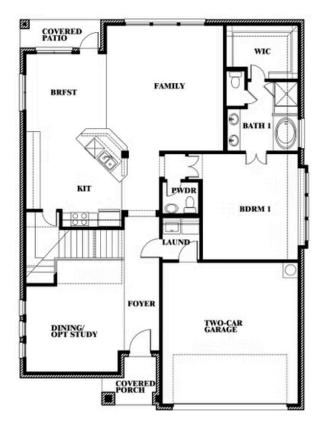

## **Dewberry III**

**DEWBERRY III FLOOR PLAN** 

COMMUNITY SALES MANAGER

Doug Verona

CELL: (214) 675-0666 SALES OFFICE: (972) 919-0233

Dewberry III

#### WILLOW WOOD

5709 CYPRESSWOOD LANE, MCKINNEY, TX 75071

This brochure is for general informational purposes and is to be used as a guide only. Changes may be made during the development process and floor plans, dimensions, fixtures, fittings, finishes and specifications are subject to change without notice. Window placement, balcony configuration, wardrobe sizes and living areas may vary slightly within each plan type. EQUAL HOUSING OPPORTUNITY.