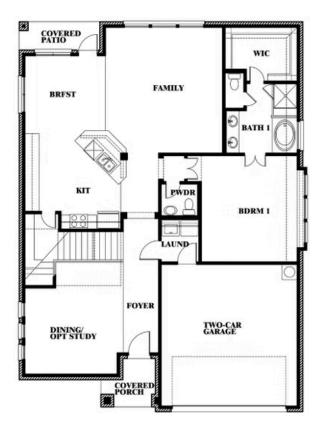

## **Dewberry III**

**DEWBERRY III FLOOR PLAN** 

COMMUNITY SALES MANAGER

Doug Verona

CELL: (214) 675-0666 SALES OFFICE: (972) 919-0233

Dewberry III

#### WILLOW WOOD

5709 CYPRESSWOOD LANE, MCKINNEY, TX 75071

This brochure is for general informational purposes and is to be used as a guide only. Changes may be made during the development process and floor plans, dimensions, fixtures, fittings, finishes and specifications are subject to change without notice. Window placement, balcony configuration, wardrobe sizes and living areas may vary slightly within each plan type. EQUAL HOUSING OPPORTUNITY.