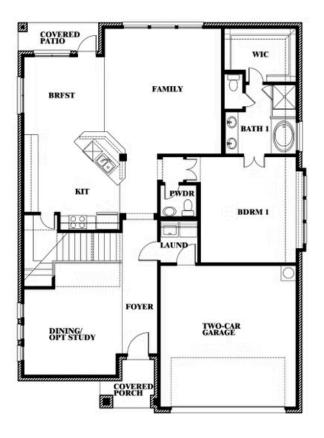

# **Dewberry III**

CLASSIC SERIES

WILLOW WOOD

5709 CYPRESSWOOD LANE, MCKINNEY, TX 75071

homes from \$None

3,261 5 SOUARE FEET BEDROOM

5 3.5 BEDROOMS BATHROOMS **2** CAR GARAGE

## **Dewberry III**

**DEWBERRY III FLOOR PLAN** 

COMMUNITY SALES MANAGER

Doug Verona

CELL: (214) 675-0666 SALES OFFICE: (972) 919-0233

Dewberry III

#### WILLOW WOOD

5709 CYPRESSWOOD LANE, MCKINNEY, TX 75071

This brochure is for general informational purposes and is to be used as a guide only. Changes may be made during the development process and floor plans, dimensions, fixtures, fittings, finishes and specifications are subject to change without notice. Window placement, balcony configuration, wardrobe sizes and living areas may vary slightly within each plan type. EQUAL HOUSING OPPORTUNITY.