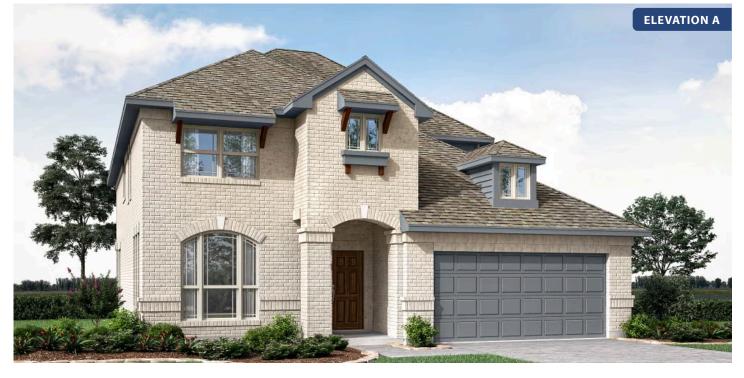

# **Dewberry III**

CLASSIC SERIES

WILLOW WOOD

5709 CYPRESSWOOD LANE, MCKINNEY, TX 75071

homes from \$None

3,261 5 SOUARE FEET BEDROOM

5 3.5 BEDROOMS BATHROOMS **2** CAR GARAGE

#### WILLOW WOOD

5709 CYPRESSWOOD LANE, MCKINNEY, TX 75071

This brochure is for general informational purposes and is to be used as a guide only. Changes may be made during the development process and floor plans, dimensions, fixtures, fittings, finishes and specifications are subject to change without notice. Window placement, balcony configuration, wardrobe sizes and living areas may vary slightly within each plan type. EQUAL HOUSING OPPORTUNITY.