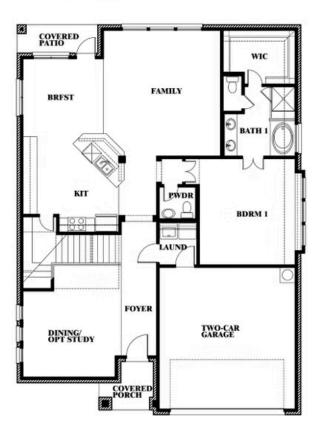

**OPT JACK & JILL BATH AT BEDROOM 2 & 5** 

COMMUNITY SALES MANAGER

Doug Verona

CELL: (214) 675-0666 SALES OFFICE: (972) 919-0233

WILLOW WOOD 5709 CYPRESSWOOD LANE, MCKINNEY, TX 75071

Dewberry III Opt. Jack & Jill Bath at Bedroom 2 & 5

This brochure is for general informational purposes and is to be used as a guide only. Changes may be made during the development process and floorplans, dimensions, fixtures, fittings, finishes and specifications are subject to change without notice. Window placement, balcony configuration, wardrobe sizes and living areas may vary slightly within each plan type. EQUAL HOUSING OPPORTUNITY