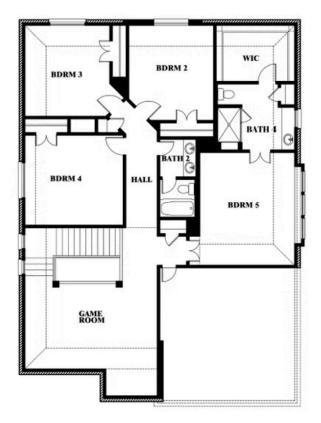

**OPT JACK & JILL BATH AT BEDROOM 2 & 5** 

COMMUNITY SALES MANAGER

Doug Verona

CELL: (214) 675-0666 SALES OFFICE: (972) 919-0233

WILLOW WOOD 5709 CYPRESSWOOD LANE, MCKINNEY, TX 75071

Dewberry III Opt. Jack & Jill Bath at Bedroom 2 & 5

This brochure is for general informational purposes and is to be used as a guide only. Changes may be made during the development process and floorplans, dimensions, fixtures, fittings, finishes and specifications are subject to change without notice. Window placement, balcony configuration, wardrobe sizes and living areas may vary slightly within each plan type. EQUAL HOUSING OPPORTUNITY