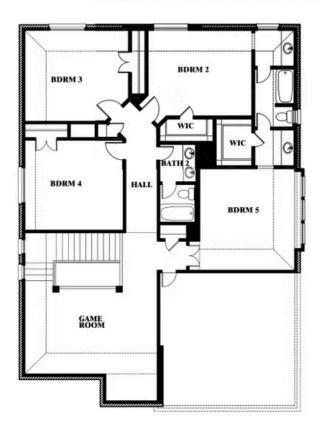

# **Dewberry III**

CLASSIC SERIES

WILLOW WOOD

5709 CYPRESSWOOD LANE, MCKINNEY, TX 75071

homes from \$None

3,261 5 SOUARE FEET BEDROOM

5 3.5 BEDROOMS BATHROOMS **2** CAR GARAGE

## **Dewberry III**

**DEWBERRY III FLOOR PLAN** 

COMMUNITY SALES MANAGER

Doug Verona

CELL: (214) 675-0666 SALES OFFICE: (972) 919-0233

Dewberry III

#### WILLOW WOOD

5709 CYPRESSWOOD LANE, MCKINNEY, TX 75071

This brochure is for general informational purposes and is to be used as a guide only. Changes may be made during the development process and floor plans, dimensions, fixtures, fittings, finishes and specifications are subject to change without notice. Window placement, balcony configuration, wardrobe sizes and living areas may vary slightly within each plan type. EQUAL HOUSING OPPORTUNITY.