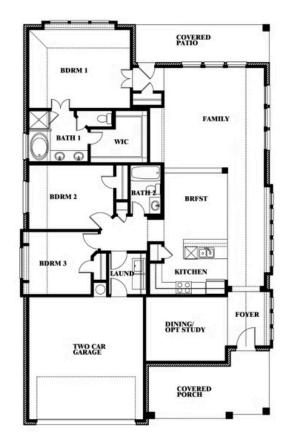

## \$None

1,840 SOUARE FEET

BEDROOMS

2.0
BATHROOMS

**2** CAR GARAGE

**Dogwood** 