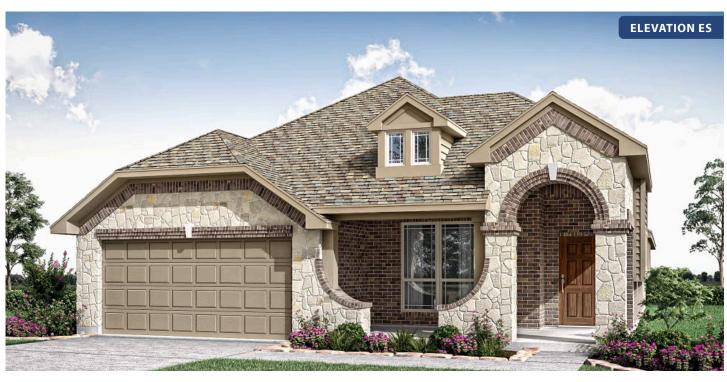

# **Dogwood**

CLASSIC SERIES

**WILLOW WOOD** 

5709 CYPRESSWOOD LANE, MCKINNEY, TX 75071

**HOMES FROM** 

## \$None

1,840 SOUARE FEET

BEDROOMS

2.0
BATHROOMS

**2** CAR GARAGE

**Dogwood** 

### **WILLOW WOOD**

5709 CYPRESSWOOD LANE, MCKINNEY, TX 75071

This brochure is for general informational purposes and is to be used as a guide only. Changes may be made during the development process and floorplans, dimensions, fixtures, fittings, finishes and specifications are subject to change without notice. Window placement, balcony configuration, wardrobe sizes and living areas may vary slightly within each plan type. EQUAL HOUSING OPPORTUNITY