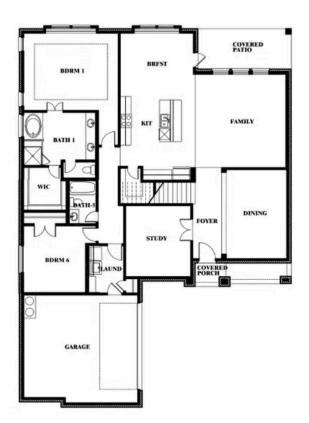

## Spring Cress Opt. Bed 6 & Bath 5 at Media

This brochure is for general informational purposes and is to be used as a guide only. Changes may be made during the development process and floorplans, dimensions, fixtures, fittings, finishes and specifications are subject to change without notice. Window placement, balcony configuration, wardrobe sizes and living areas may vary slightly within each plan type. EQUAL HOUSING OPPORTUNITY

**Spring Cress** 