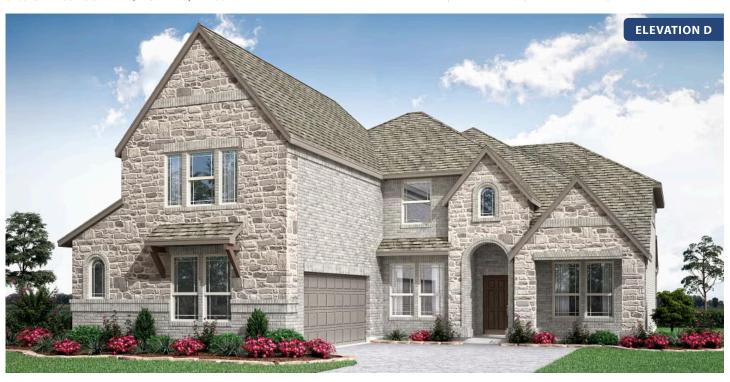

# **Spring Cress**

**CLASSIC SERIES** 

**WILLOW WOOD** 

5709 CYPRESSWOOD LANE, MCKINNEY, TX 75071

HOMES FROM

## \$None

**3,518** SOUARE FEET

**4**BEDROOMS

3.5
BATHROOMS

2

CAR GARAGE

## **Spring Cress**

#### **WILLOW WOOD**

5709 CYPRESSWOOD LANE, MCKINNEY, TX 75071