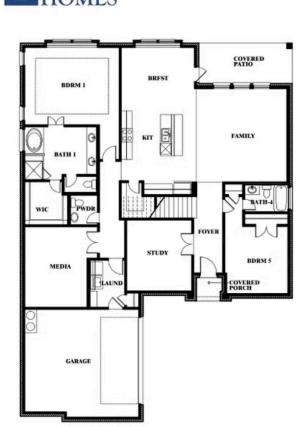

## Spring Cress Opt. Bed 5 & Bath 4 at Dining

This brochure is for general informational purposes and is to be used as a guide only. Changes may be made during the development process and floorplans, dimensions, fixtures, fittings, finishes and specifications are subject to change without notice. Window placement, balcony configuration, wardrobe sizes and living areas may vary slightly within each plan type. EQUAL HOUSING OPPORTUNITY

**Spring Cress** 